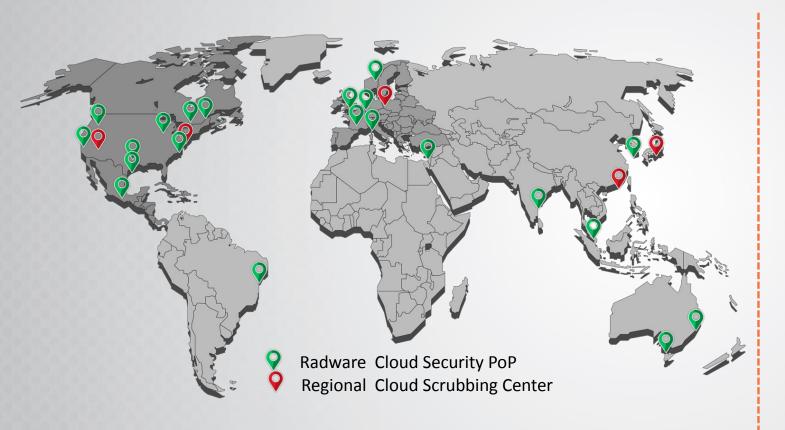

### Supporting Assets - Global Presence

**OVER 2TB Of Global Mitigation Capacity** 

### **BALANCED** Geographic Exposure

~1,000 Employees

35 Offices