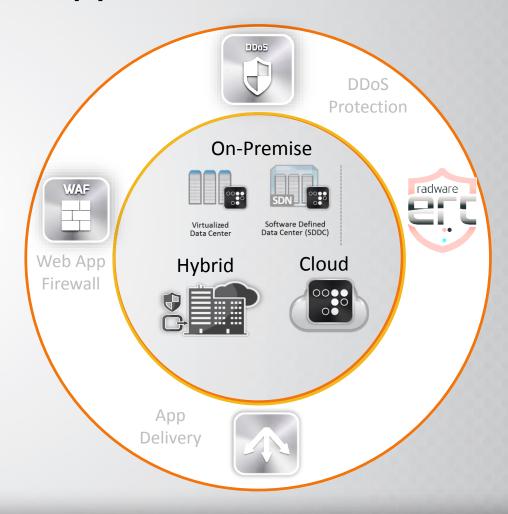

Comprehensive Suite of Transformed Solutions

### Innovation - Key Differentiators

**Multi-layer Continuously Adaptive Security Including Behavioral Ddos,** WAF And Data Protection Thru **Big-data Analytics And Machine Learning** 

Multi-cloud Migration, **Hybrid Deployments** 

**Across Data-centers, Public And Hyper-scale Clouds** 

**Fully Managed Cloud Services Catalog** 

**And Cyber Threat Intelligence Services** 