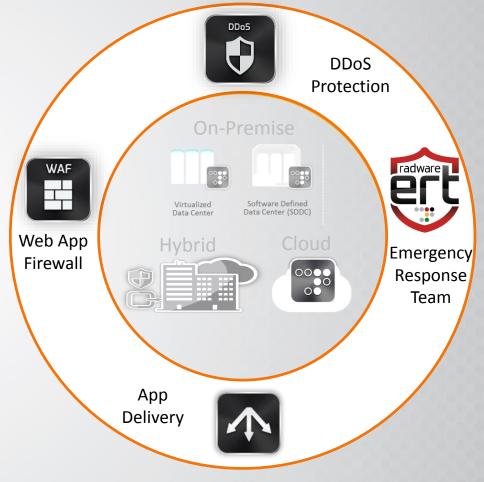

### Radware is Positioned to Capture the Opportunity

Comprehensive suite of transformed solutions to address the core challenges

Cloud delivery disrupts vendor landscape to reward fast innovators

New competence in serving flexible business models

Comprehensive Suite of Transformed Solutions