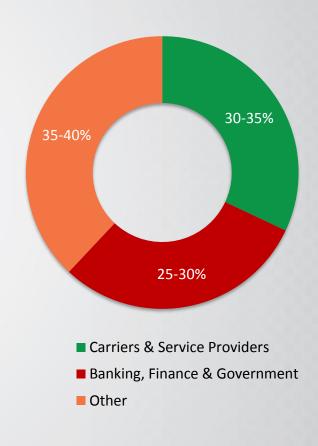

## Supporting Assets - Over 10,000 Customers

**World's Stock Exchanges** 

**12 OF TOP 22** 

**World's Commercial Banks** 

**3 OF TOP 7** 

**World Cloud Service Providers** 